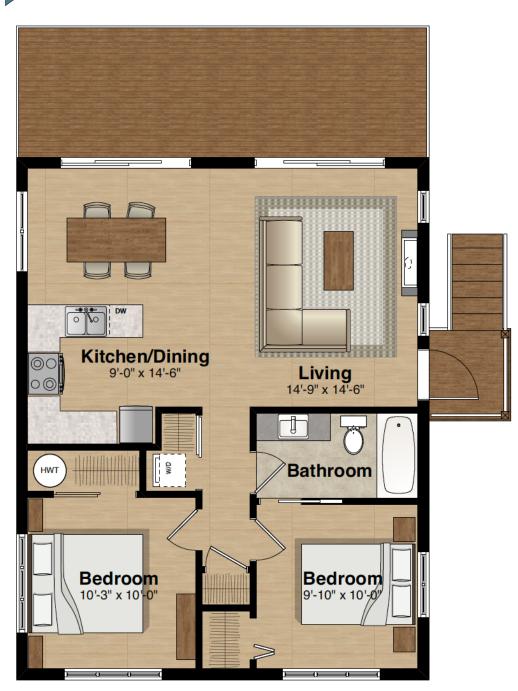

## THE ARBUTUS 2 bedroom cottage

## **COTTAGE FEATURES**

This 758 square foot cottage plan offers easy, one level living in a stand alone cottage. The plan features 2 bedrooms and an open living area. Easy access to the new marina and walkways that access the spectacular waterfront. Cottages feature: