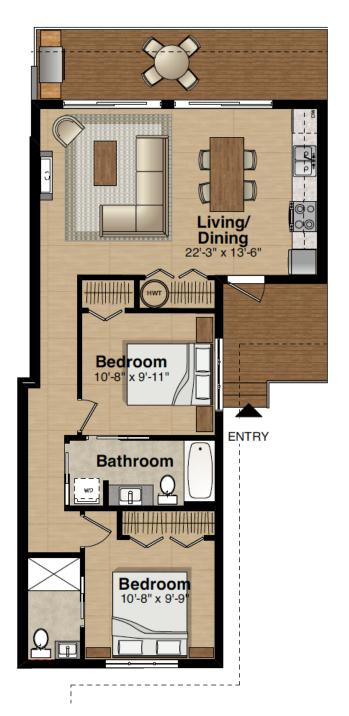

## THE AVATAR

813 square feet 2 bed/1.5 bath

This seaside cottage home is as much about the ocean views and wilderness as it is about easy cottage living.

## Cottage features

West-Coast-inspired cottage designs
Vaulted ceilings
Large decks with panoramic, ocean views
Full kitchens with quality, stainless steel appliances
Quartz Kitchen Counters
'Low-E', double-pane windows
Durable metal roofs
Electric fireplaces