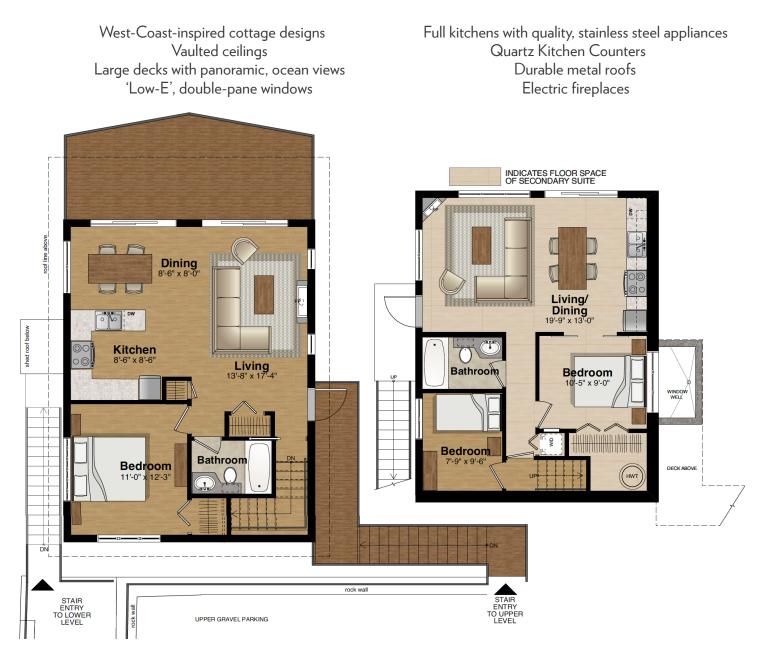

## THE DOUGLAS 2 bedroom cottage plus suite

## **COTTAGE FEATURES**

This 1,340 square foot cottage plan is situated on a waterfront property with spectacular ocean views. The plan provides a 2 bedroom cottage on two levels with an additional, fully self-contained 1 bedroom suite with private access on the lower level for guest accommodation or rental. Cottages feature: