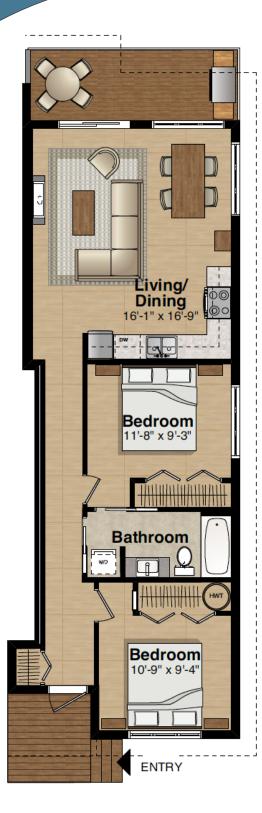

## THE SNUGGERY

800 square feet 2 bed/1 bath

This seaside cottage with spectacular views towards Snuggery Cove is the perfect two-bedroom getaway.

## Cottage features

West-Coast-inspired cottage designs
Vaulted ceilings
Large decks with panoramic, ocean views
Full kitchens with quality, stainless steel appliances
Quartz Kitchen Counters
'Low-E', double-pane windows
Durable metal roofs
Electric fireplaces